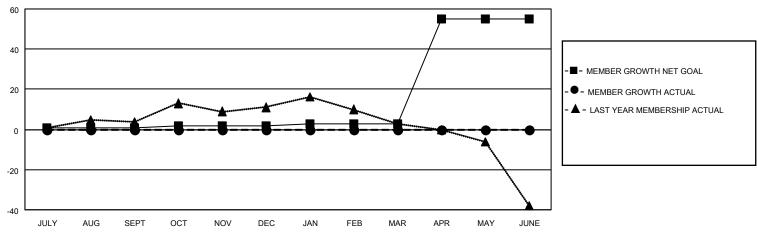

### District 27 C1

| Clubs                 |               |           |               | Members               |                        |                         |                                                    |
|-----------------------|---------------|-----------|---------------|-----------------------|------------------------|-------------------------|----------------------------------------------------|
| RESULTS FOR 2023-2024 |               |           |               | RESULTS FOR 2023-2024 |                        |                         |                                                    |
| QUARTER               | NEW CLUB GOAL | NEW CLUBS | DROPPED CLUBS | QUARTER MEM           | BER GROWTH NET<br>GOAL | MEMBER GROWTH<br>ACTUAL | DROPPED<br>MEMBERS ACTUAL<br>(including transfers) |
| JULY/AUG/SEPT         | 1             | 0         | 0             | JULY/AUG/SEPT         | 1                      | 16                      | 16                                                 |
| OCT/NOV/DEC           | 0             | 0         | 0             | OCT/NOV/DEC           | 1                      | 0                       | 0                                                  |
| JAN/FEB/MAR           | 0             | 0         | 0             | JAN/FEB/MAR           | 1                      | 0                       | 0                                                  |
| APR/MAY/JUNE          | 0             | 0         | 0             | APR/MAY/JUNE          | 52                     | 0                       | 0                                                  |

#### GOALS AND ACTUAL MEMBERS CUMULATIVE

DEC

| DROPPED CLUBS: 0 |         | 6 CLUBS OF 51 ADDED 1 OR<br>MORE NEW MEMBERS | GENDER DISTRIBUTION                 |                           |  |
|------------------|---------|----------------------------------------------|-------------------------------------|---------------------------|--|
|                  |         | INOILE INEW INICINIDENS                      | MALE<br>FEMALE                      | 973 (71.13%)              |  |
|                  |         |                                              | NON BINARY                          | 395 (28.87%)<br>0 (0.00%) |  |
| DROPPED MEMBERS  |         |                                              | PREFER NOT TO ANSWER 0 (0.00%)      |                           |  |
| DECEASED         | 1       |                                              | THEFERMOTTONIOWER                   | 0 (0.0070)                |  |
| CLUB CANCELLED   | 0       | CLICK HERE FOR CUMULATIVE                    | TOTAL FAMILY UNIT MEMBERS           | 375                       |  |
| OTHER            | 15      | MEMBERSHIP DATA                              |                                     |                           |  |
| TOTAL            | OTAL 16 |                                              | FAMILY MEMBERS PAYING HALF DUES 192 |                           |  |
|                  |         |                                              |                                     |                           |  |